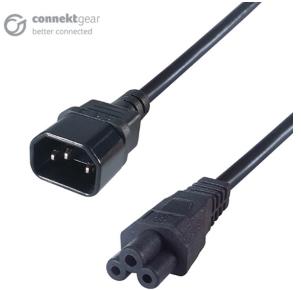

# 15cm Mains Power Adapter C14 Plug to C5 (Cloverleaf) Socket

Brand: **connekt**gear Code: 27-0140 Box Qty: 450

#### **Product Details**

- Cable and connectors are fully tested and feature VDE approval
- · Flexible strain relief moulded collar
- Lifetime warranty
- Barcode: 5035624022812
- Connector 1: C14 IEC Male
- Connector 2: C5 IEC Cloverleaf Female
- Rated 10 ampsCable: 0.75mm2Cable length: 15cmColour: Black
- Barcode: 5035624022812