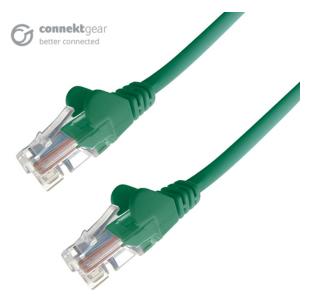

# 2m RJ45 CAT6 UTP Stranded Flush Moulded LS0H Network Cable - 24AWG - Green

Brand: **connekt**gear Code: 31-0020GN Box Qty: 70

#### **Product Details**

- Also known as Ethernet cable LAN cable Patch cable or Flylead
- · Category 6 certified & verified
- Data transfer speed of up to 1 Gigabit per second (Gbps)
- 250mhz frequency
- UTP (Unshielded Twisted Pair) 8 core/4 pairs of twisted wire
- Stranded 7 strands within each core
- LSZH (LS0H): Low smoke zero halogen
- Flush moulded boots keep the connector width as slim as possible
- Snagless boots protect the clip whilst our design still allows easy access to the clip
- · Flexible strain relief moulded collar
- Lifetime warranty

• Barcode: 5035624018983

Connector 1: RJ45 MaleConnector 2: RJ45 MaleGold plated contacts

AWG: 24Cable length: 2mColour: Green

• Barcode: 5035624018983